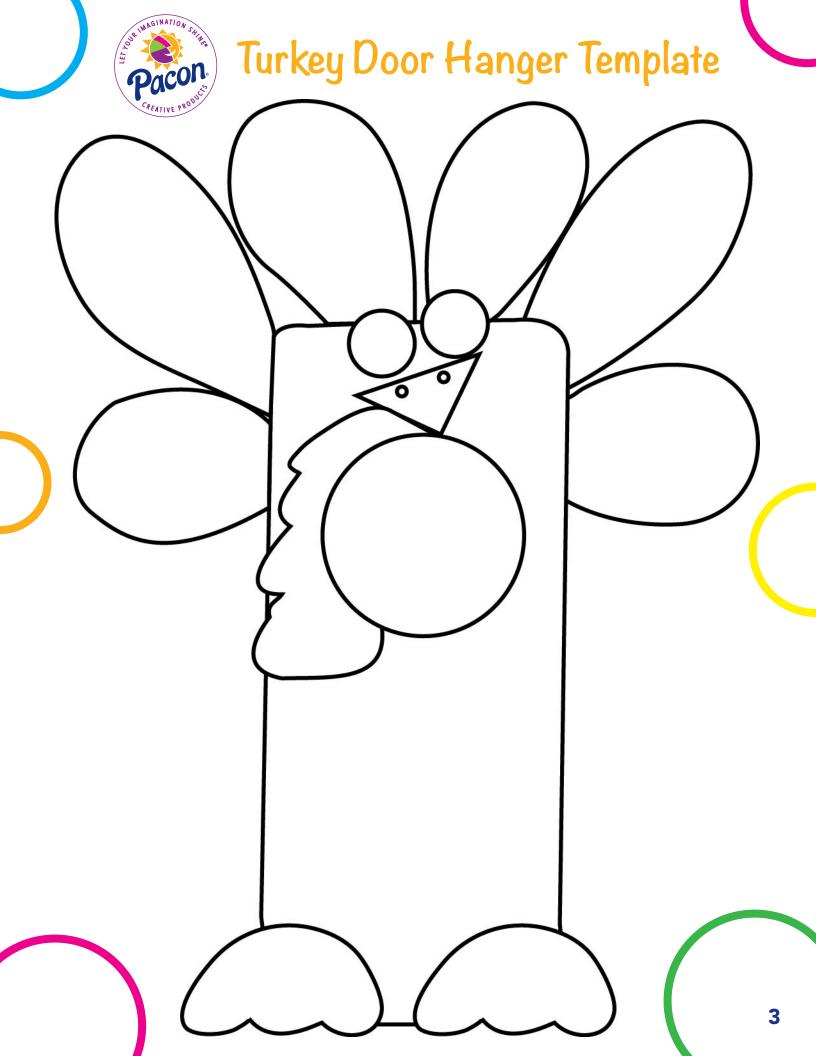

## Steps:

1. Trace and Cut: Using the Template, trace and cut the turkey's body from Brown Construction Paper. Trace and cut feathers from Yellow, Red and Orange Construction Paper. Trace and cut waddle from Red Construction Paper. Trace and cut feet from Orange Construction Paper.