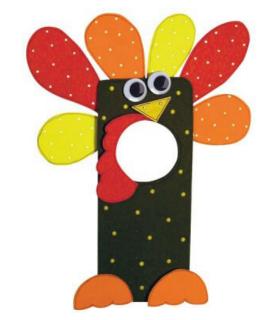

## Turkey Door Hanger

## Steps:

1. Trace and Cut: Using the Template, trace and cut the turkey's body from Brown Construction Paper. Trace and cut feathers from Yellow, Red and Orange Construction Paper. Trace and cut waddle from Red Construction Paper. Trace and cut feet from Orange Construction Paper.

2. Give It Wiggle: Take 2 large Wiggly Eyes and glue them on to the foam.

3. Glue on the Rest of the Parts: Refer to photo for placement of all pieces and glue in place. Let dry.

4. Give it Specks: Use yellow and white Seed Beads and glue them on the body and head feathers to give it some texture

5. Accent It: Outline everything with a black marker.